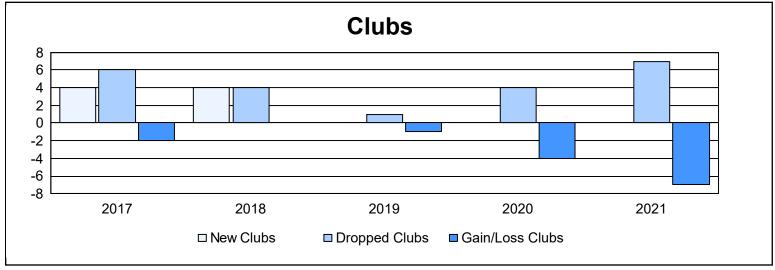

District 2 E2

As of June 2021 Cumulative

| Year      | New<br>Clubs | Dropped<br>Clubs | Gain/<br>Loss<br>Clubs | New<br>Members | Charter<br>Members | Reinstate<br>Members | Transfer<br>Members | Total<br>Member<br>Added | Total<br>Members<br>Dropped | Gain/<br>Loss<br>Members |
|-----------|--------------|------------------|------------------------|----------------|--------------------|----------------------|---------------------|--------------------------|-----------------------------|--------------------------|
| 2016-2017 | 4            | 6                | -2                     | 286            | 132                | 19                   | 28                  | 465                      | 450                         | 15                       |
| 2017-2018 | 4            | 4                | 0                      | 306            | 128                | 25                   | 17                  | 476                      | 711                         | -235                     |
| 2018-2019 | 0            | 1                | -1                     | 188            | 8                  | 11                   | 8                   | 215                      | 336                         | -121                     |
| 2019-2020 | 0            | 4                | -4                     | 164            | 2                  | 8                    | 22                  | 196                      | 313                         | -117                     |
| 2020-2021 | 0            | 7                | -7                     | 131            | 2                  | 11                   | 20                  | 164                      | 338                         | -174                     |
| Average   | 2            | 4                | -3                     | 215            | 54                 | 15                   | 19                  | 303                      | 430                         | -126                     |